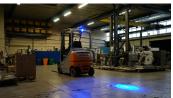

## "The Comatra V10 series, the Heavy-Duty choice!"

In today's warehouses forklifts and employees are working more and more in conjunction and in stressful situations or loud environments.

Our CMTX-V10 forklift approaching blue safety – warning light is a useful visual warning system that will contribute to increase safety for pedestrians.

Will optimize safety with several forklifts circulating in areas with restricted visibilities drastically reducing the risks of collisions, workplace accidents and near misses.