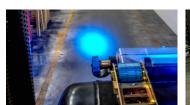

## "The Comatra V10 series, the Heavy-Duty choice!"

In today's warehouses forklifts and employees are working more and more in conjunction and in stressful situations or loud environments.

Our CMTX-V10 forklift approaching blue safety – warning light is a useful visual warning system that will contribute to increase safety for pedestrians.

Will optimize safety with several forklifts circulating in areas with restricted visibilities drastically reducing the risks of collisions, workplace accidents and near misses.