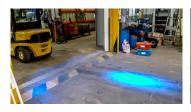

## "The Comatra V10 series, the Heavy-Duty choice!"

In today's warehouses forklifts and employees are working more and more in conjunction and in stressful situations or loud environments.

Our CMTX-V10 forklift approaching blue safety – warning light is a useful visual warning system that will contribute to increase safety for pedestrians.

Will optimize safety with several forklifts circulating in areas with restricted visibilities drastically reducing the risks of collisions, workplace accidents and near misses.