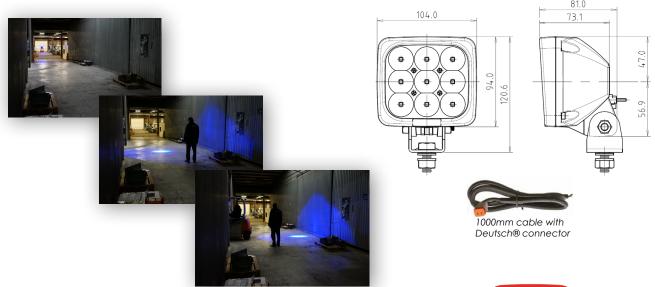

## "The Comatra V10 series, the Heavy-Duty choice!"

In today's warehouses forklifts and employees are working more and more in conjunction and in stressful situations or loud environments.

Our CMTX-V10 forklift approaching blue safety – warning light is a useful visual warning system that will contribute to increase safety for pedestrians.

Will optimize safety with several forklifts circulating in areas with restricted visibilities drastically reducing the risks of collisions, workplace accidents and near misses.

## **Technical specs CMTX-V10 Blue LED**

- maintenance free up to 20.000 hours
- IP68
- 11-100 V DC (Amp draw @ 12V: 1.55 A / 18.6W)
- Pre-wired 1.0 m cable with Deutsch® connector included

See it in action on YouTube: YOU TUBE