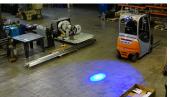

## "The Comatra V10 series, the Heavy-Duty choice!"

In today's warehouses forklifts and employees are working more and more in conjunction and in stressful situations or loud environments.

Our CMTX-V10 forklift approaching blue safety – warning light is a useful visual warning system that will contribute to increase safety for pedestrians.

Will optimize safety with several forklifts circulating in areas with restricted visibilities drastically reducing the risks of collisions, workplace accidents and near misses.